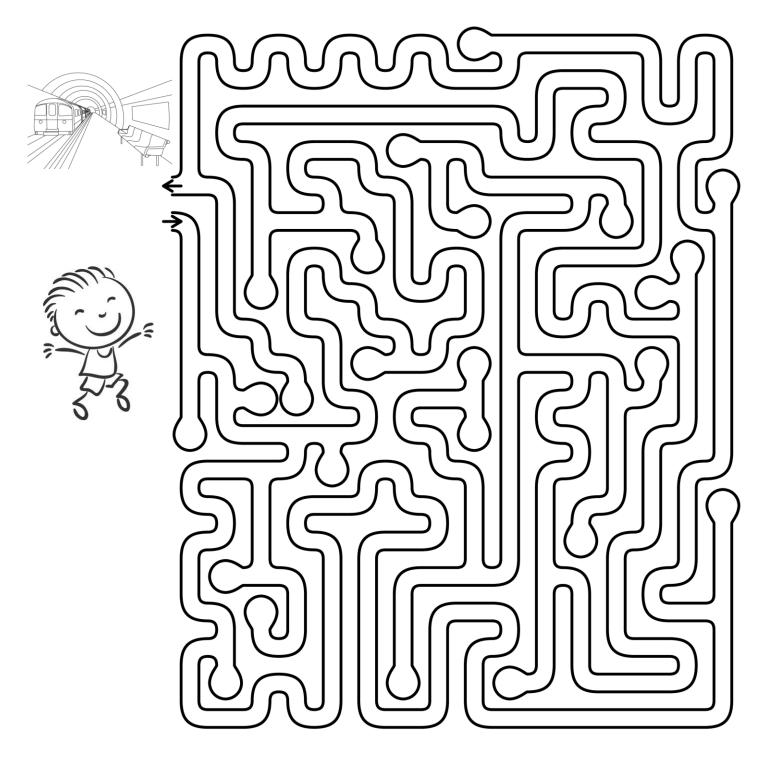

1  | .3 19 | 9 21 2 | 26 19 | 13 2 | 20 21 | . 22 |    |    |    |
|    |    |    |      |       |       |        |       |      |       |      |    |    |    |
|    |    |    |      |       |       |        |       |      |       |      |    |    |    |
| 4  | 8  | 25 | 23 4 | 15 15 | 10    | 25 14  | 13    | 20 4 | 17 13 | 3 5  | 7  |    |    |
|    |    |    |      |       |       |        |       |      |       |      |    |    |    |
|    |    |    |      |       |       |        |       |      |       |      |    |    |    |

25 14 13 15 4 6 26 13 22 25 19 13 15 15 21 20 22 21 9

25

25

14 13

15

5

3

In the space below, can you write a code message about your favorite place to visit in London?

5 1

13 6

13

# THE TUBE

Can you help Tommy make his way through the tube station?



## SOLUTIONS

Big Ben Decode

The name Big Ben is actually the name of the largest bell inside the clock tower.

### The Tube



# MORE FROM KID FRIENDLY FAMILY VACATIONS

#### **BOOKS**

Books to help build your kids / grandkids life experiences through travel and learning https://kid-friendly-family-vacations.com/books

















#### COLORING AND ACTIVITY PACKAGES

Coloring pages, activity books, printable travel journals, and more in our Esty shop https://kid-friendly-family-vacations.com/etsy

## KID FRIENDLY VACATIONS

Printable Digital Downloads for Learning and Travel Fun!





#### **TEACHER RESOURCES**

Resources for teachers on Teachers Pay Teachers https://kid-friendly-family-vacations.com/tpt

Download Your First TpT Product Free

https://kid-friendly-family-vacations.